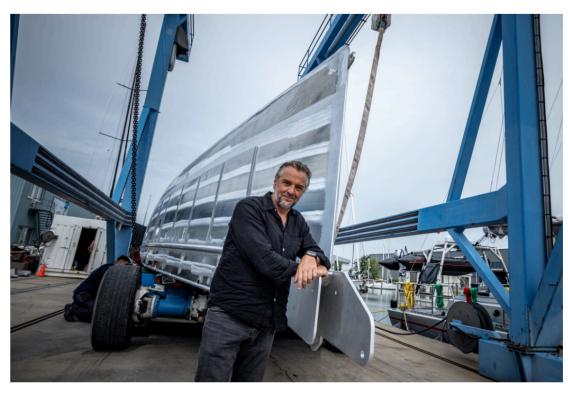

## KM Yachtbuilders turns hull for Tom Waes's new Bestevaer

Sailing boat

By **KM Yachtbuilders** • 02/08/2024 - 10:04

On 1 August, shipyard KM Yachtbuilders reached an important milestone in the construction of the Bestevaer 53 'Tethys': the day on which the aluminium hull of TV personality Tom Waes's new yacht was turned!

After the turning of the hull Tom was visibly relieved. 'I'm happy. Really happy. The last time I saw the ship the first three meter of the bow had just been built. And to now see this....incredible!" The Bestevaer 53 'Tethys' is built with 70% recycled aluminium and will be equipped with an electric drive and a regenerating propeller, as environmentally-friendly choices. The interior will be made of bamboo, with three cabins, and ample storage in the bow for optimum comfort and practical uses. The impressive aluminium hull was turned with precision and care by the craftsmen and the ship crane. The construction builders of KM Yachtbuilders, who have more than 100 impressive explorer yachts to their name, were also looking forward to this moment that never fails to be special.